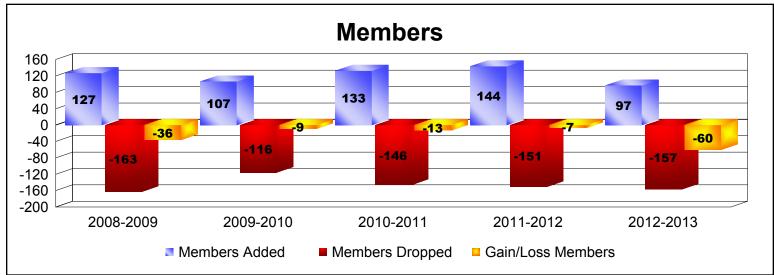

District 29 L

As of June 2013 Cumulative

| Year      | New<br>Clubs | Dropped<br>Clubs | Gain/<br>Loss<br>Clubs | New<br>Members | Charter<br>Members | Reinstate<br>Members | Transfer<br>Members | Total<br>Member<br>Added | Total<br>Members<br>Dropped | Gain/<br>Loss<br>Members |
|-----------|--------------|------------------|------------------------|----------------|--------------------|----------------------|---------------------|--------------------------|-----------------------------|--------------------------|
| 2008-2009 | 0            | -1               | -1                     | 116            | 0                  | 6                    | 5                   | 127                      | -163                        | -36                      |
| 2009-2010 | 0            | -1               | -1                     | 97             | 0                  | 3                    | 7                   | 107                      | -116                        | -9                       |
| 2010-2011 | 0            | -1               | -1                     | 112            | 0                  | 3                    | 18                  | 133                      | -146                        | -13                      |
| 2011-2012 | 1            | 0                | 1                      | 99             | 27                 | 16                   | 2                   | 144                      | -151                        | -7                       |
| 2012-2013 | 0            | -1               | -1                     | 86             | 0                  | 4                    | 7                   | 97                       | -157                        | -60                      |
| Average   | 0            | -1               | -1                     | 102            | 5                  | 6                    | 8                   | 122                      | -147                        | -25                      |