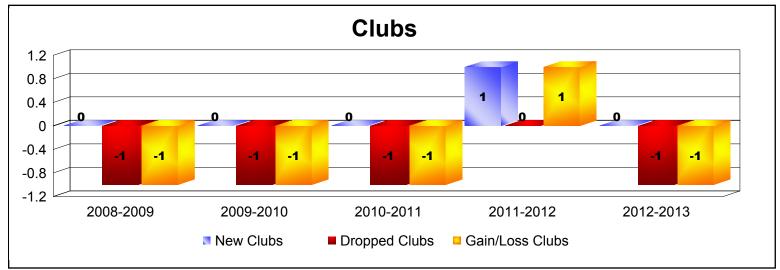

District 29 L

As of June 2013 Cumulative

| Year      | New<br>Clubs | Dropped<br>Clubs | Gain/<br>Loss<br>Clubs | New<br>Members | Charter<br>Members | Reinstate<br>Members | Transfer<br>Members | Total<br>Member<br>Added | Total<br>Members<br>Dropped | Gain/<br>Loss<br>Members |
|-----------|--------------|------------------|------------------------|----------------|--------------------|----------------------|---------------------|--------------------------|-----------------------------|--------------------------|
| 2008-2009 | 0            | -1               | -1                     | 116            | 0                  | 6                    | 5                   | 127                      | -163                        | -36                      |
| 2009-2010 | 0            | -1               | -1                     | 97             | 0                  | 3                    | 7                   | 107                      | -116                        | -9                       |
| 2010-2011 | 0            | -1               | -1                     | 112            | 0                  | 3                    | 18                  | 133                      | -146                        | -13                      |
| 2011-2012 | 1            | 0                | 1                      | 99             | 27                 | 16                   | 2                   | 144                      | -151                        | -7                       |
| 2012-2013 | 0            | -1               | -1                     | 86             | 0                  | 4                    | 7                   | 97                       | -157                        | -60                      |
| Average   | 0            | -1               | -1                     | 102            | 5                  | 6                    | 8                   | 122                      | -147                        | -25                      |